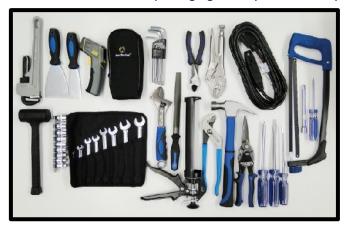

## **Step 1: Empty the box:**

Carefully empty the contents of the box onto a large table.

Step 2: Layout tools neatly on the table:

Remove each tool from its packaging and lay all of the unpackaged tools neatly on the table.