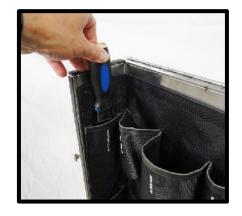

© 2014 FlexCart, LLC www.flexcartllc.com 614-348-2517

The below picture shows the best way to insert each tool.

If you have any questions please call: 614-348-2517