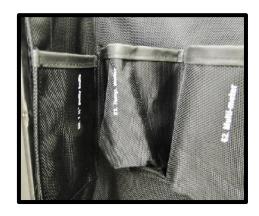

## Step 3: Load tools into the pockets:

Starting on the left side of the tool compartment door, read the pocket label, locate that tool on the table and insert it into the pocket. Work your way across the top row of pockets and then across the bottom row filling each pocket with the proper tool.