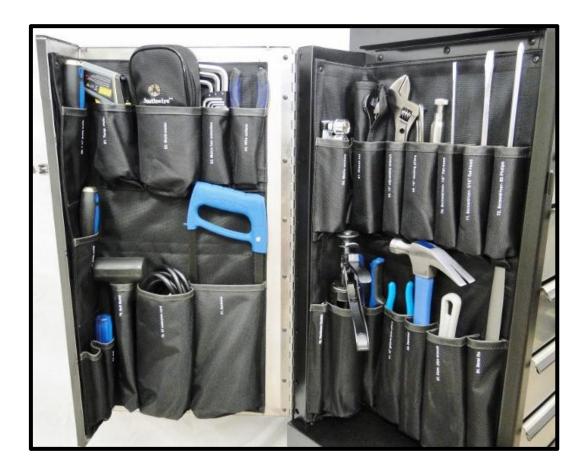

## Step 3: Load tools into the pockets:

Starting on the left side of the tool compartment door, read the pocket label, locate that tool on the table and insert it into the pocket. Work your way across the top row of pockets and then across the bottom row filling each pocket with the proper tool.

© 2014 FlexCart, LLC www.flexcartllc.com 614-348-2517

The below picture shows the best way to insert each tool.

If you have any questions please call: 614-348-2517